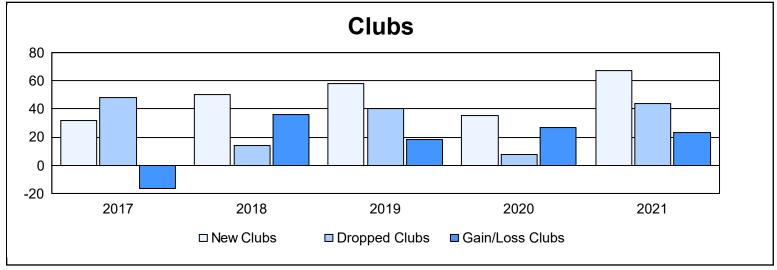

| Year      | New<br>Clubs | Dropped<br>Clubs | Gain/<br>Loss<br>Clubs | New<br>Members | Charter<br>Members | Reinstate<br>Members | Transfer<br>Members | Total<br>Member<br>Added | Total<br>Members<br>Dropped | Gain/<br>Loss<br>Members |
|-----------|--------------|------------------|------------------------|----------------|--------------------|----------------------|---------------------|--------------------------|-----------------------------|--------------------------|
| 2016-2017 | 32           | 48               | -16                    | 2,552          | 808                | 144                  | 25                  | 3,529                    | 2,693                       | 836                      |
| 2017-2018 | 50           | 14               | 36                     | 2,851          | 1,686              | 179                  | 44                  | 4,760                    | 2,555                       | 2,205                    |
| 2018-2019 | 58           | 40               | 18                     | 1,642          | 1,540              | 175                  | 22                  | 3,379                    | 3,520                       | -141                     |
| 2019-2020 | 35           | 8                | 27                     | 2,012          | 1,126              | 566                  | 15                  | 3,719                    | 2,743                       | 976                      |
| 2020-2021 | 67           | 44               | 23                     | 2,306          | 1,871              | 279                  | 25                  | 4,481                    | 3,688                       | 793                      |
| Average   | 48           | 31               | 18                     | 2,273          | 1,406              | 269                  | 26                  | 3,974                    | 3,040                       | 934                      |