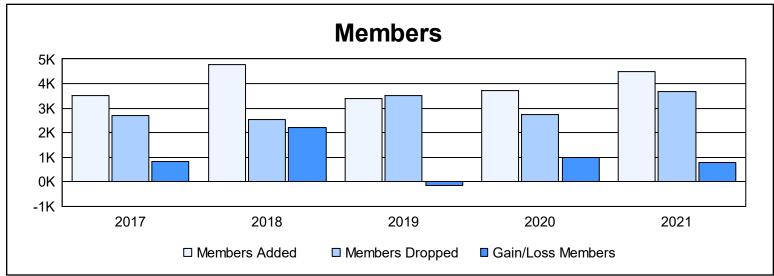

| Year      | New<br>Clubs | Dropped<br>Clubs | Gain/<br>Loss<br>Clubs | New<br>Members | Charter<br>Members | Reinstate<br>Members | Transfer<br>Members | Total<br>Member<br>Added | Total<br>Members<br>Dropped | Gain/<br>Loss<br>Members |
|-----------|--------------|------------------|------------------------|----------------|--------------------|----------------------|---------------------|--------------------------|-----------------------------|--------------------------|
| 2016-2017 | 32           | 48               | -16                    | 2,552          | 808                | 144                  | 25                  | 3,529                    | 2,693                       | 836                      |
| 2017-2018 | 50           | 14               | 36                     | 2,851          | 1,686              | 179                  | 44                  | 4,760                    | 2,555                       | 2,205                    |
| 2018-2019 | 58           | 40               | 18                     | 1,642          | 1,540              | 175                  | 22                  | 3,379                    | 3,520                       | -141                     |
| 2019-2020 | 35           | 8                | 27                     | 2,012          | 1,126              | 566                  | 15                  | 3,719                    | 2,743                       | 976                      |
| 2020-2021 | 67           | 44               | 23                     | 2,306          | 1,871              | 279                  | 25                  | 4,481                    | 3,688                       | 793                      |
| Average   | 48           | 31               | 18                     | 2,273          | 1,406              | 269                  | 26                  | 3,974                    | 3,040                       | 934                      |